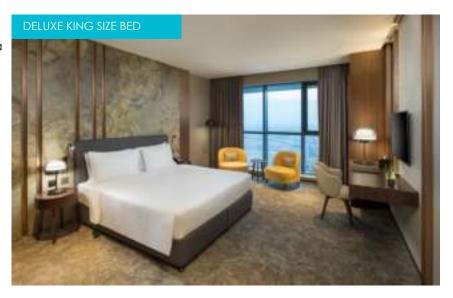

### > Suite features

- · Spacious bedrooms with separate living and dining areas
- Balcony available
- Free standing Bathtub
- 2nd shower in hotel suites

# > Rooms and serviced apartments

- Free Wi-Fi
- Tea and coffee making facilities
- IP TV
- HDMI/USB connections
- In-room safe
- Balcony available
- Twin and King Size beds
- Rooms with Inter-Connecting door
- Family Rooms
- Sky Penthouse (453.15 sqm)
- Royal Penthouse (618.04 sqm)
- Kitchenette in the Serviced Apartments