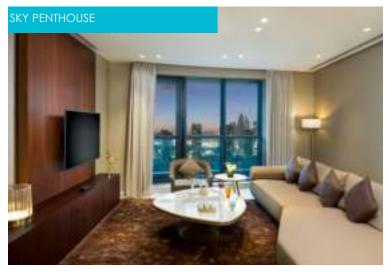

# > Rooms and serviced apartments

- Free Wi-Fi
- Tea and coffee making facilities
- IP TV
- HDMI/USB connections
- In-room safe
- Balcony available
- Twin and King Size beds
- Rooms with Inter-Connecting door
- Family Rooms
- Sky Penthouse (453.15 sqm)
- Royal Penthouse (618.04 sqm)
- Kitchenette in the Serviced Apartments