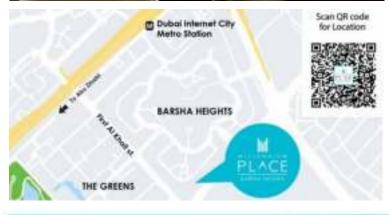

### Motel location

- 8.4 km from Mall of the Emirates
- 7 km from Dubai Marina, 3 km from Dubai Media City, 4 km from Dubai Internet City, 3 km from Dubai Knowledge Village and Emirates Golf Club
- 2.2 km to the Dubai Internet City Metro station
- 33 km to Dubai International Airport
- 28 km to Al Maktoum International Airport and EXPO area
- 33 km from Jebel Ali